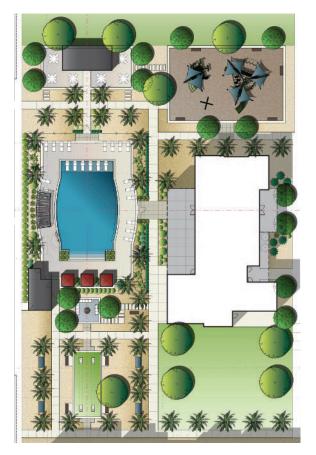

#### COMMUNITY AMENITIES

- Code compliant pool design
- Pool deck / Patios
- Outdoor Kitchens Areas
- Gathering Spaces
- Seating Areas
- Site Furnishings
- Sails and Shade Structures
- Pavilions

\_\_\_\_\_

#### HARDSCAPE ELEMENTS

- Entry monument signs
- Perimeter fencing and walls
- Seat walls and benches
- Gazebos and pavilions
- Pergolas and arbors
- Outdoor patios and decks

- Fitness Stations
- Yoga Lawns
- Playgrounds
- Yard Games
- Dog Parks
- Athletic fields
- Sport courts
- Sculptural art
  pieces
- Raised planters
- Outdoor kitchens
- Outdoor fire pits
- Water features
- Trails, walkways, and paths
- Retaining walls